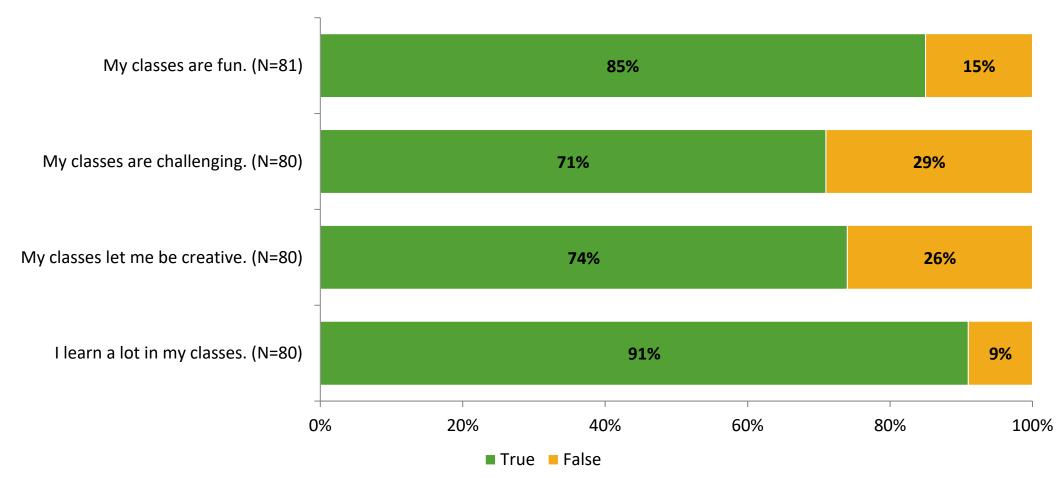

### **Class Experience**

Thinking about how you feel/act most of the time, are the following statements true or false?

K12 Insight 🔾