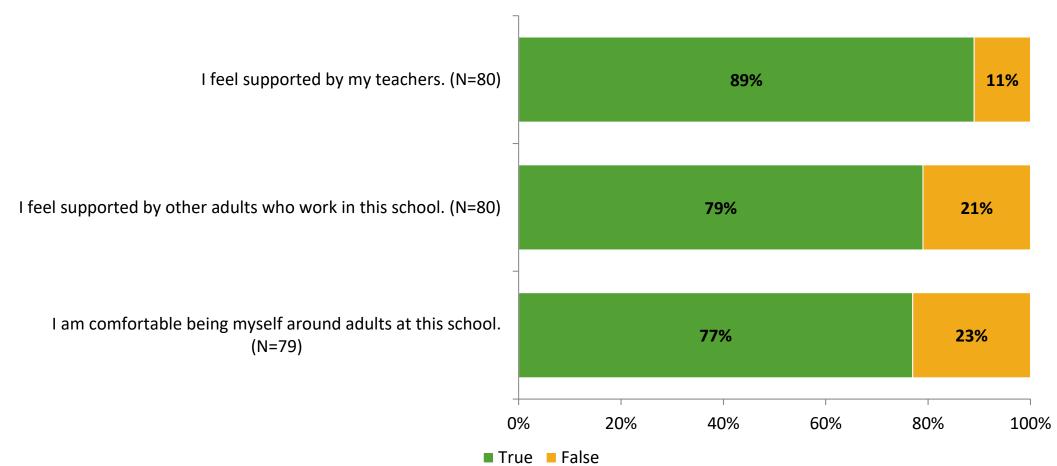

## **Relationships with Adults in School**

Thinking about how you feel/act most of the time, are the following statements true or false?

K12 Insight 🔾