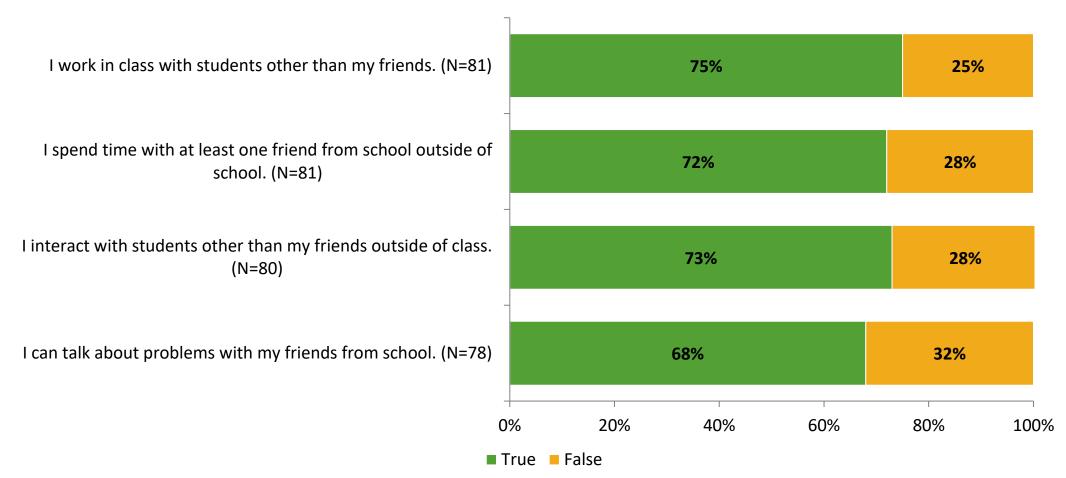

### **Relationships with Peers**

Thinking about how you feel/act most of the time, are the following statements true or false?