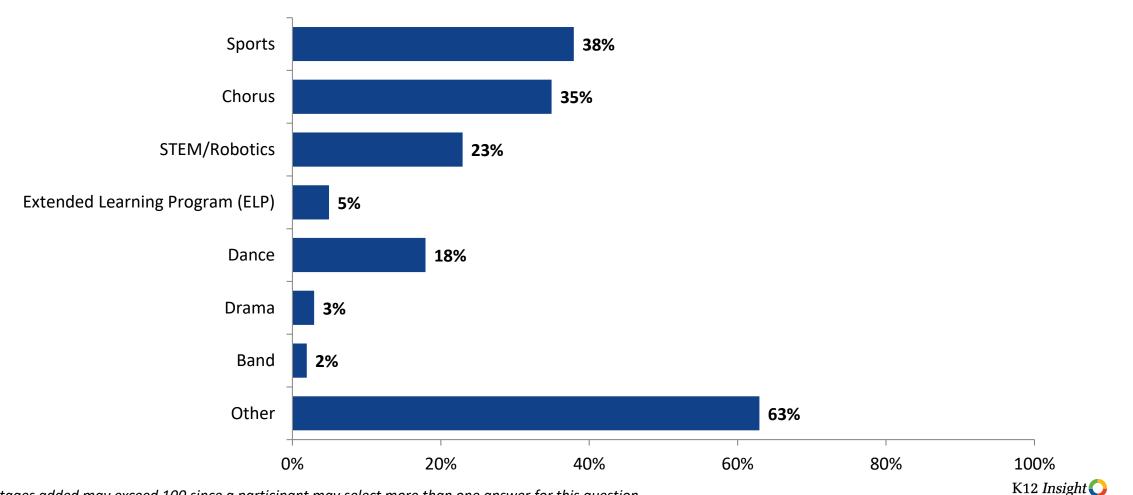

#### Please select the extracurricular activities you participated in.

Please select the extracurricular activities you participated in. (N=60)

Percentages added may exceed 100 since a participant may select more than one answer for this question.