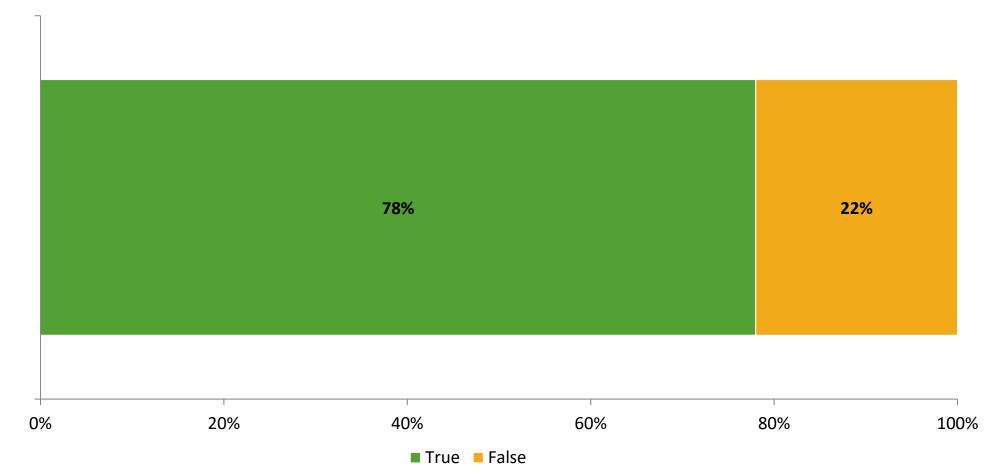

### **Like School**

Thinking about how you feel/act most of the time, is the following statement true or false?

Generally, I like school. (N=77)

K12 Insight 🔾