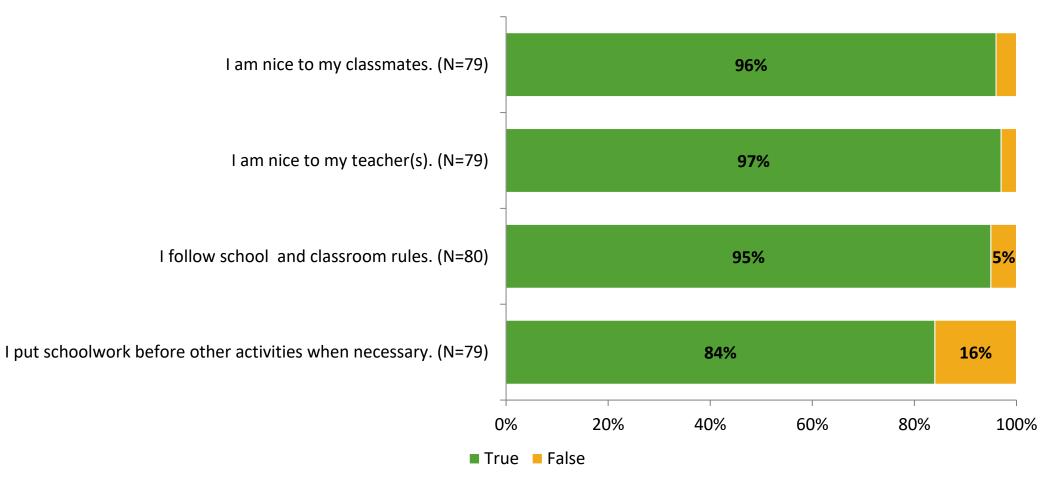

## **Self-Management**

Thinking about how you feel/act most of the time, are the following statements true or false?

K12 Insight 🜔