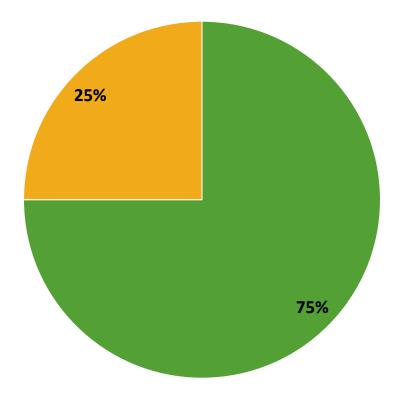

### **Participation in Extracurricular Activities**

Did you participate in any extracurricular activities this school year? (N=81)

Yes No