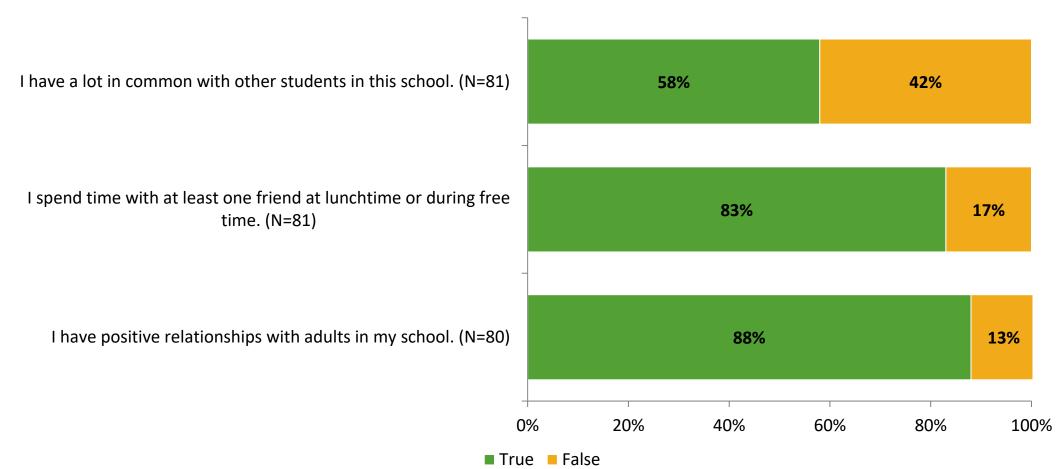

### **Relationships with Peers**

Thinking about how you feel/act most of the time, are the following statements true or false?

## **Relationships with Adults in School**

Thinking about how you feel/act most of the time, are the following statements true or false?

K12 Insight 🔾