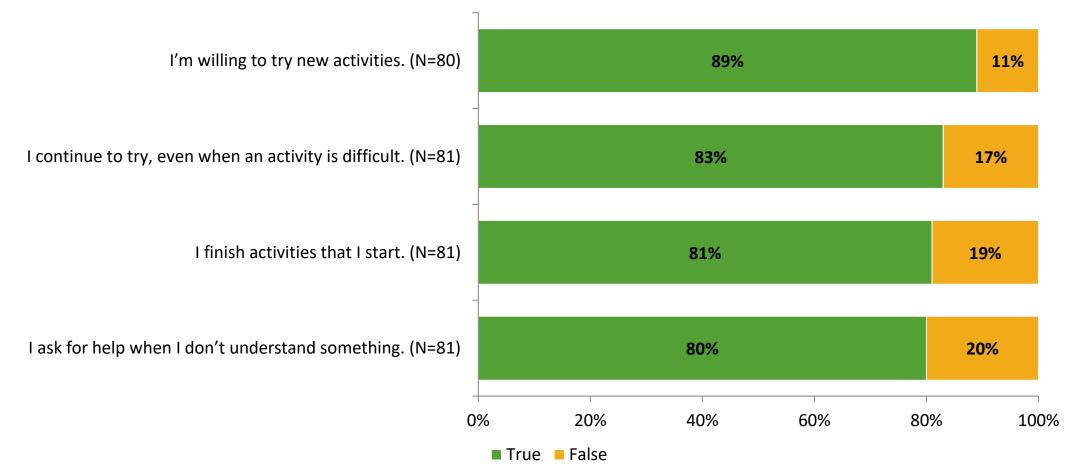

#### Grit

Thinking about how you feel/act most of the time, are the following statements true or false?