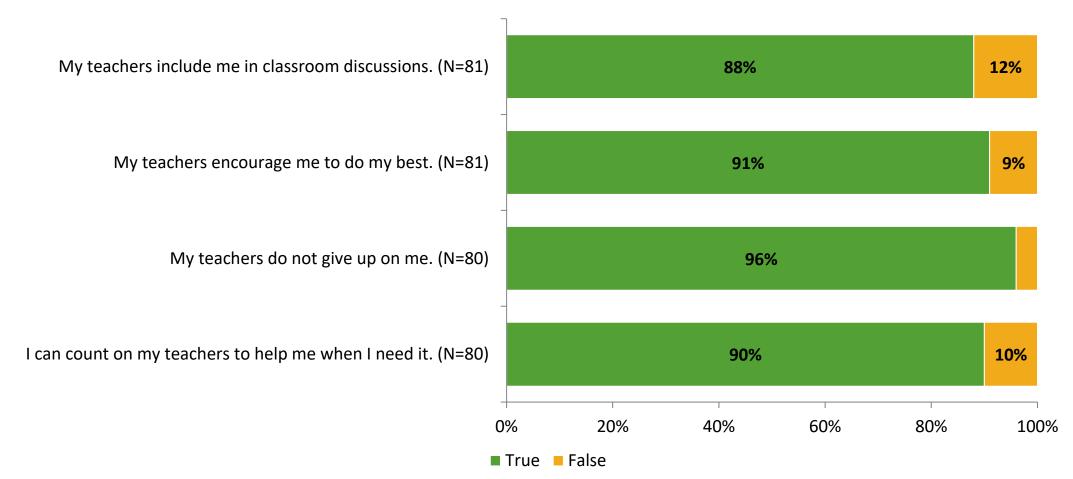

# **Academic Support**

Thinking about how you feel/act most of the time, are the following statements true or false?

K12 Insight 🔾