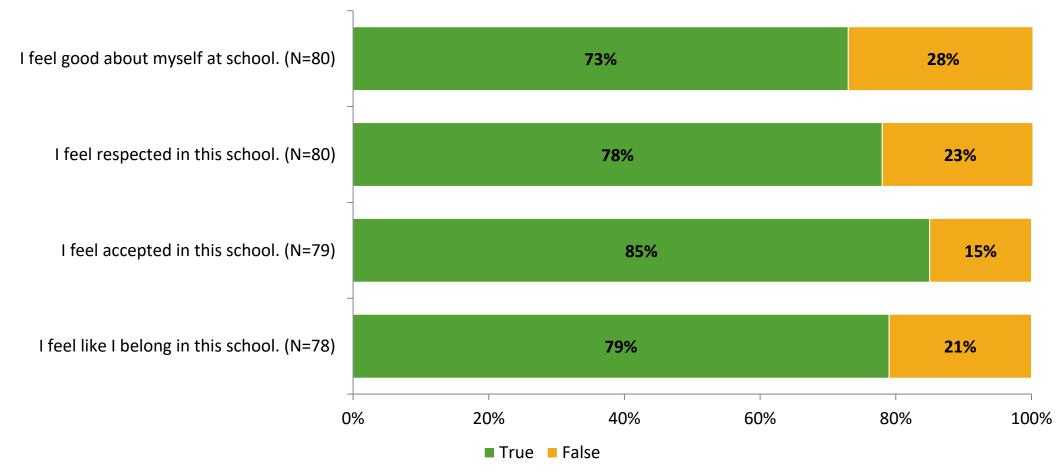

#### Acceptance

Thinking about how you feel/act most of the time, are the following statements true or false?

K12 Insight 🔾