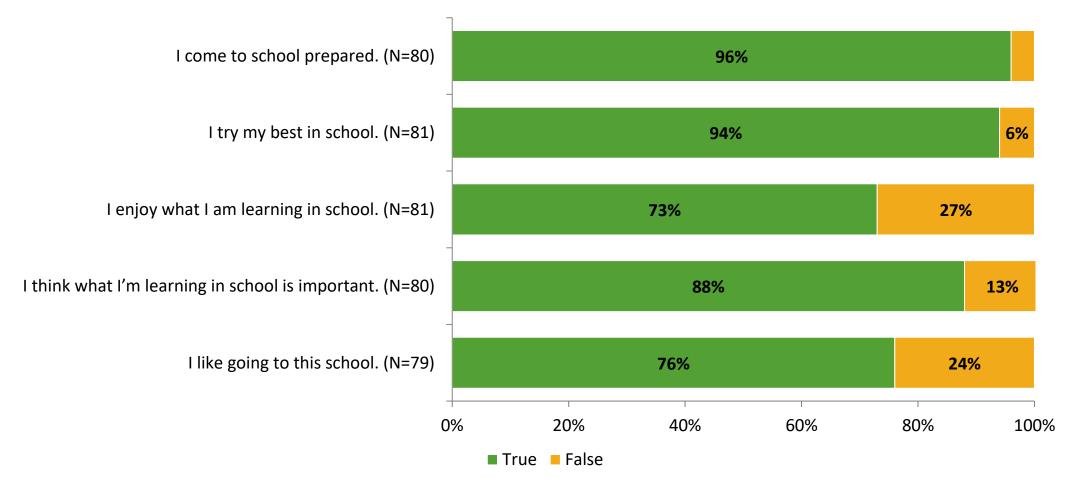

# **Overall Engagement**

Thinking about how you feel/act most of the time, are the following statements true or false?

# **Overall Engagement (Continued)**

Thinking about how you feel/act most of the time, are the following statements true or false?

K12 Insight 🔵 3