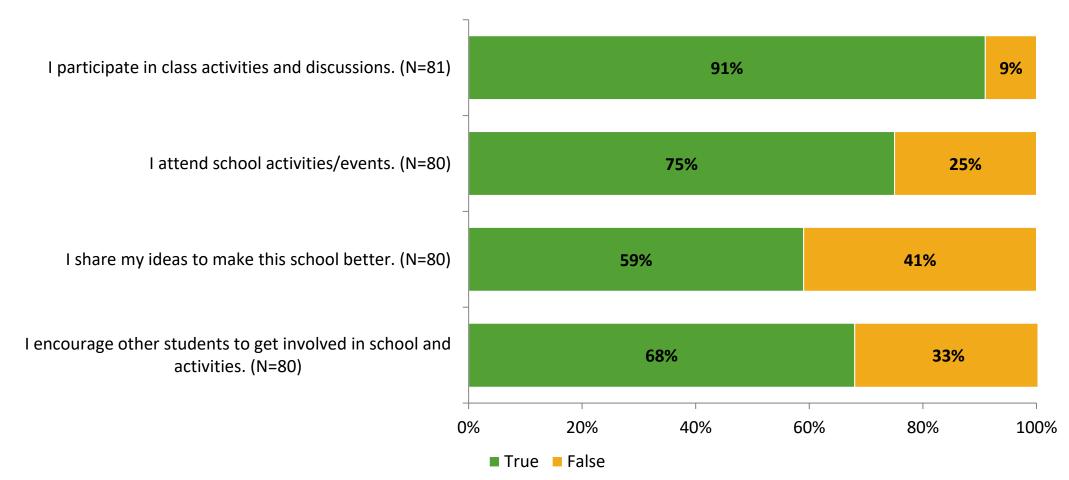

#### Involvement

Thinking about how you feel/act most of the time, are the following statements true or false?

K12 Insight 🔾