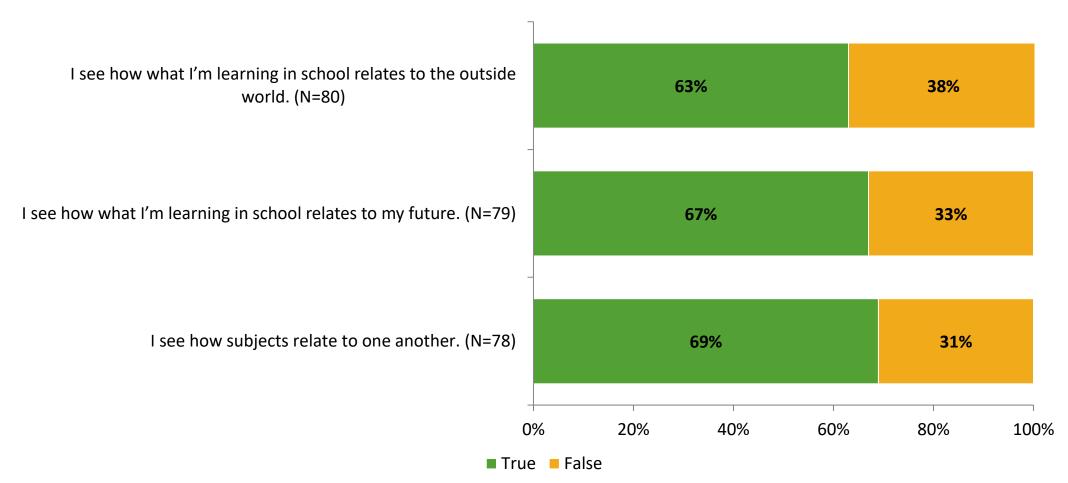

#### Relevance

Thinking about how you feel/act most of the time, are the following statements true or false?

K12 Insight 🔾